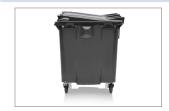

## IP-MGBneo4/660l

660 L

| Technical Data:                  |            |             |              |  |
|----------------------------------|------------|-------------|--------------|--|
| External dimension L x W x H mm: | A: 1370±10 | B: max. 850 | C: max. 1370 |  |
| Volume (I):                      | 660 I      |             |              |  |
| Material body, material lid:     | PE/PE      |             |              |  |
| Holding capacity (kg)            | 264 kg     |             |              |  |

Available colours: green, grey, blue, red, yellow