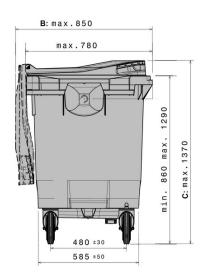

## IP-MGBneo4/660l

660 L

| Technical Data:                  |            |             |              |  |
|----------------------------------|------------|-------------|--------------|--|
| External dimension L x W x H mm: | A: 1370±10 | B: max. 850 | C: max. 1370 |  |
| Volume (I):                      | 660 I      |             |              |  |
| Material body, material lid:     | PE/PE      |             |              |  |
| Holding capacity (kg)            | 264 kg     |             |              |  |