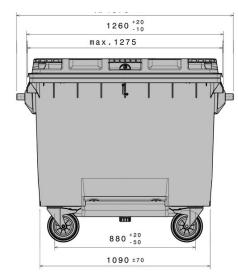

## IP-MGBneo4/660l

660 L

| Technical Data:                  |            |             |              |  |
|----------------------------------|------------|-------------|--------------|--|
| External dimension L x W x H mm: | A: 1370±10 | B: max. 850 | C: max. 1370 |  |
| Volume (I):                      | 660 I      |             |              |  |
| Material body, material lid:     | PE/PE      |             |              |  |
| Holding capacity (kg)            | 264 kg     |             |              |  |