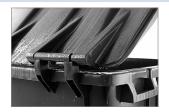

## Characteristics: Extra equipment / Accessories Container corresponds to: EN 840, RAL-GZ 951/1 Automatic lock

Travelling gear: 4 x Ø -200 mm castor wheels, standard equipt with wheel stop Directional lock for castor wheel

Receiver: Comb lift Triangular lock

Transplat lock

Prepared for transponder Yes Noise insulation plugs

Glas aperture