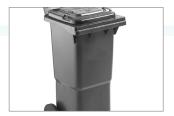

60 L

**Automatic lock** 

Reflectors

| Technical Data:                  |                                          |             |             |  |
|----------------------------------|------------------------------------------|-------------|-------------|--|
| External dimension L x W x H mm: | A: 448±5                                 | B: 530 max. | C: 975 max. |  |
| Volume (I):                      | 60 I                                     |             |             |  |
| Material body, material lid:     | PE/PE                                    |             |             |  |
| Holding capacity (kg)            | 40 kg                                    |             |             |  |
| Available colours:               | green, grey, brown, blue, red,<br>yellow |             |             |  |