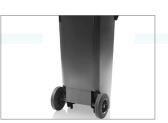

Characteristics: Extra equipment / Accessories

Container corresponds to: EN 840, RAL-GZ 951/1 Directive 2000/14/EG

Travelling gear: External wheel, Ø 200 mm, rubber tired wheels, wheel axle from

tempered galvanized steel