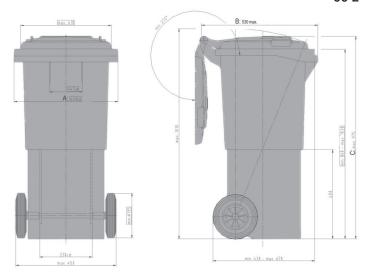

60 L

**Automatic lock** 

Reflectors

| Technical Data:                  |                                          |             |             |  |
|----------------------------------|------------------------------------------|-------------|-------------|--|
| External dimension L x W x H mm: | A: 448±5                                 | B: 530 max. | C: 975 max. |  |
| Volume (I):                      | 60 I                                     |             |             |  |
| Material body, material lid:     | PE/PE                                    |             |             |  |
| Holding capacity (kg)            | 40 kg                                    |             |             |  |
| Available colours:               | green, grey, brown, blue, red,<br>yellow |             |             |  |