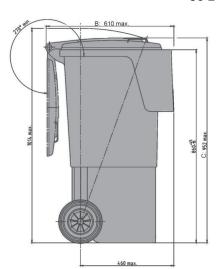

## IP-DU Container / 80 I

80 I

**Automatic lock** 

Reflectors

| Technical Data:                  |                                          |             |             |
|----------------------------------|------------------------------------------|-------------|-------------|
| External dimension L x W x H mm: | A: 480±5                                 | B: 610 max. | C: 952 max. |
| Volume (I):                      | 80 I                                     |             |             |
| Material body, material lid:     | PE/PE                                    |             |             |
| Holding capacity (kg)            | 40 kg                                    |             |             |
| Available colours:               | green, grey, brown, blue, red,<br>yellow |             |             |