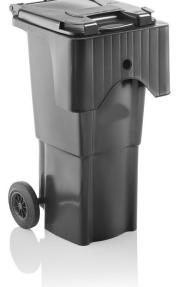

## IP-DU Container / 80 I

80 I

**Automatic lock** 

Reflectors

| Technical Data:                  |                                          |             |             |
|----------------------------------|------------------------------------------|-------------|-------------|
| External dimension L x W x H mm: | A: 480±5                                 | B: 610 max. | C: 952 max. |
| Volume (I):                      | 80 I                                     |             |             |
| Material body, material lid:     | PE/PE                                    |             |             |
| Holding capacity (kg)            | 40 kg                                    |             |             |
| Available colours:               | green, grey, brown, blue, red,<br>yellow |             |             |