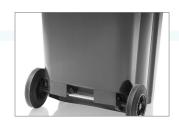

## IP-DU Container / 80 I

80 I

**Automatic lock** 

Reflectors

| Technical Data:                  |                                          |             |             |
|----------------------------------|------------------------------------------|-------------|-------------|
| External dimension L x W x H mm: | A: 480±5                                 | B: 610 max. | C: 952 max. |
| Volume (I):                      | 80 I                                     |             |             |
| Material body, material lid:     | PE/PE                                    |             |             |
| Holding capacity (kg)            | 40 kg                                    |             |             |
| Available colours:               | green, grey, brown, blue, red,<br>yellow |             |             |

Characteristics: Extra equipment / Accessories

Container corresponds to: DIN 30760, Directive 2000/14/EG

Travelling gear: External wheel, Ø 200 mm, (DU360: 250mm) rubber tired wheels,

wheel axle from tempered galvanized steel