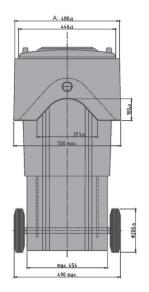

## IP-DU Container / 80 I

80 I

**Automatic lock** 

Reflectors

| Technical Data:                  |                                          |             |             |
|----------------------------------|------------------------------------------|-------------|-------------|
| External dimension L x W x H mm: | A: 480±5                                 | B: 610 max. | C: 952 max. |
| Volume (I):                      | 80 I                                     |             |             |
| Material body, material lid:     | PE/PE                                    |             |             |
| Holding capacity (kg)            | 40 kg                                    |             |             |
| Available colours:               | green, grey, brown, blue, red,<br>yellow |             |             |