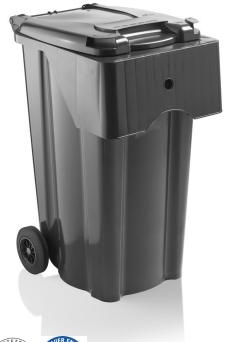

## IP-DU Container / 240 I

240 I

**Automatic lock** 

Reflectors

| Technical Data:                  |                          |                  |             |              |
|----------------------------------|--------------------------|------------------|-------------|--------------|
| External dimension L x W x H mm: | A: 575±5                 |                  | B: 795 max. | C: 1085 max. |
| Volume (I):                      | 240 I                    |                  |             |              |
| Material body, material lid:     | PE/PE                    |                  |             |              |
| Holding capacity (kg)            | kg                       | 96 kg            |             |              |
| Available colours:               | green, grey, b<br>yellow | rown, blue, red, |             |              |