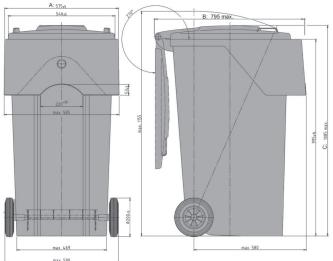

## IP-DU Container / 240 I

240 I

**Automatic lock** 

Reflectors

| Technical Data:                  |                          |                  |             |              |
|----------------------------------|--------------------------|------------------|-------------|--------------|
| External dimension L x W x H mm: | A: 575±5                 |                  | B: 795 max. | C: 1085 max. |
| Volume (I):                      | 240 I                    |                  |             |              |
| Material body, material lid:     | PE/PE                    |                  |             |              |
| Holding capacity (kg)            | kg                       | 96 kg            |             |              |
| Available colours:               | green, grey, b<br>yellow | rown, blue, red, |             |              |