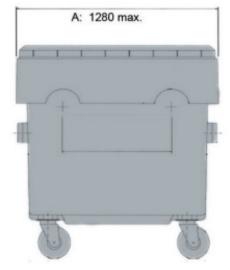

## IP-DU Container / 1110 I

1110 I

Art.No: IP-DU/CONT/1110

| Technical Data:                  |                                                   |              |              |  |
|----------------------------------|---------------------------------------------------|--------------|--------------|--|
| External dimension L x W x H mm: | A: 1280 max.                                      | B: 1160 max. | C: 1470 max. |  |
| Volume (I):                      | 1110                                              |              |              |  |
| Material body, material lid:     | Sheet metal, galvanized / sheet metal, galvinized |              |              |  |
| Holding capacity (kg)            | 440 kg                                            |              |              |  |