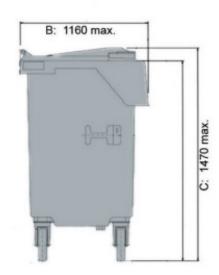

## IP-DU Container / 1110 I

1110 I

Art.No: IP-DU/CONT/1110

| Technical Data:                  |                                                   |              |              |  |
|----------------------------------|---------------------------------------------------|--------------|--------------|--|
| External dimension L x W x H mm: | A: 1280 max.                                      | B: 1160 max. | C: 1470 max. |  |
| Volume (I):                      | 1110                                              |              |              |  |
| Material body, material lid:     | Sheet metal, galvanized / sheet metal, galvinized |              |              |  |
| Holding capacity (kg)            | 440 kg                                            |              |              |  |