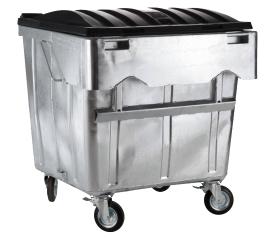

## IP-DU Container / 1110 I

1110 I

Art.No: IP-DU/CONT/1110

| Technical Data:                  |                                                   |              |              |  |
|----------------------------------|---------------------------------------------------|--------------|--------------|--|
| External dimension L x W x H mm: | A: 1280 max.                                      | B: 1160 max. | C: 1470 max. |  |
| Volume (I):                      | 1110                                              |              |              |  |
| Material body, material lid:     | Sheet metal, galvanized / sheet metal, galvinized |              |              |  |
| Holding capacity (kg)            | 440 kg                                            |              |              |  |