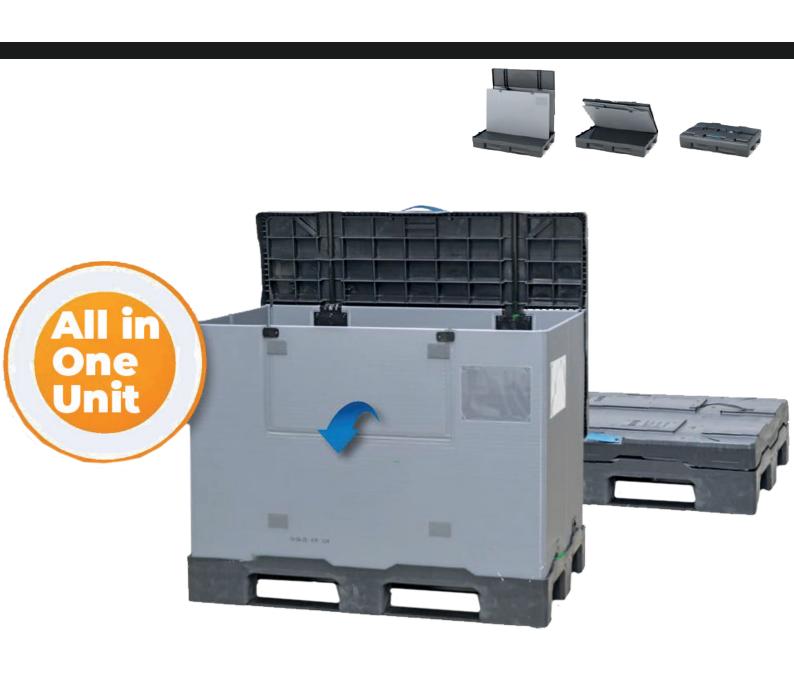

## ALL IN ONE UNIT 1200X800X950 THE SMART PALLET CONTAINER

## ALL IN ONE UNIT 1200X800X950

## Safe guidance

Embedded guide rails simplyfy handling - the lid is neatly guided when opening and closing

## Firm connection guidance

Lid and sleeve form a firmly connected unit - no more inclividual parts, no more loss of container parts

### **Secure empty unit**

- Protection of the folded sleeve
- No damage to the containers by slipping
- Safe and stable stacking

## Closed pallet deck empty unit

- No base insert required
- No soiling
- Automatick locking
- Engage pronciple for firm fixtion

#### **TECHNICAL DATA**

External dimensions: 1200x800x50 mm
 Internal dimensions: 1156x756x747 mm

Volume: 653 LTare weight. 48 kg

Empties height: 245 mm in a stackFodling system: Sandwich folding

• High rack (without base): Yes

### **LOADS**:

Payload max: 500 kg
Stacking load (max): 1 250 kg
Stacking factor: 1+2

#### LOGISTICAL AND TRANSPORT:

Return rate: 1:4Volume reduction: 75 %