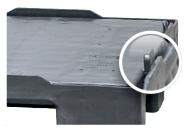

## Safe guidance

Embedded guide rails simplyfy handling - the lid is neatly guided when opening and closing

## Firm connection guidance

Lid and sleeve form a firmly connected unit - no more inclividual parts, no more loss of container parts