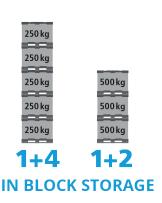

### **LOADS**:

Payload max: 500 kg
Stacking load (max): 1 250 kg
Stacking factor: 1+2

#### LOGISTICAL AND TRANSPORT:

Return rate: 1:4Volume reduction: 75 %