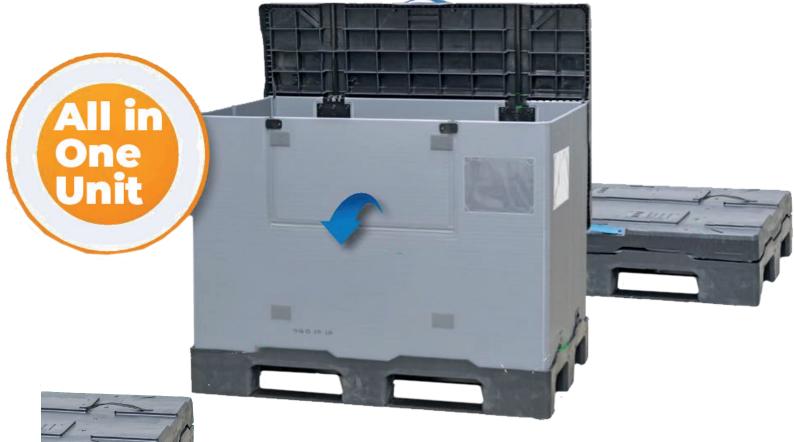

## ALL IN ONE UNIT 1200X800X950 THE SMART PALLET CONTAINER

## ALL IN ONE UNIT 1200X800X950

## Safe guidance

Embedded guide rails simplyfy handling - the lid is neatly guided when opening and closing

## Firm connection guidance

Lid and sleeve form a firmly connected unit - no more inclividual parts, no more loss of container parts

### **Secure empty unit**

- Protection of the folded sleeve
- No damage to the containers by slipping
- Safe and stable stacking

## Closed pallet deck empty unit

- No base insert required
- No soiling
- Automatick locking
- Engage pronciple for firm fixtion

#### **TECHNICAL DATA**

External dimensions: 1200x800x50 mm
 Internal dimensions: 1156x756x747 mm

Volume: 653 LTare weight. 48 kg

Empties height: 245 mm in a stackFodling system: Sandwich folding

• High rack (without base): Yes

### **LOADS**:

Payload max: 500 kg
Stacking load (max): 1 250 kg
Stacking factor: 1+2

#### LOGISTICAL AND TRANSPORT:

Return rate: 1:4Volume reduction: 75 %