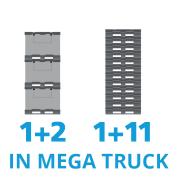

### **LOADS**:

Payload max: 500 kg
Stacking load (max): 1 250 kg
Stacking factor: 1+2

#### LOGISTICAL AND TRANSPORT:

Return rate: 1:4Volume reduction: 75 %

## CAPACITY UTILISATION - MEGA TRAILER Full: 99

Empty: 396 75 % REDUCED

| SANDWICH                            | PALLET                                                                                           | SLEEVE                                                     | LID                                            |
|-------------------------------------|--------------------------------------------------------------------------------------------------|------------------------------------------------------------|------------------------------------------------|
| Material                            | PE                                                                                               | PP                                                         | PE                                             |
| Grammage                            | -                                                                                                | 3000 g/m <sup>2</sup>                                      | -                                              |
| Equipment further options available | Closed surface<br>9 feet, 3 skids<br>steel reinforcement<br>4 way entry pallet<br>drainage holes | M-folding<br>1 flap door 600x350 mm<br>2 labelm holders A5 | 2 handles<br>1 handle, blue<br>suspension lugs |