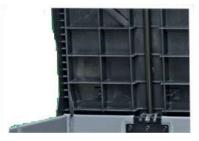

## Safe guidance

Embedded guide rails simplyfy handling - the lid is neatly guided when opening and closing

## Firm connection guidance

Lid and sleeve form a firmly connected unit - no more inclividual parts, no more loss of container parts