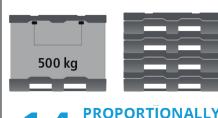

### **LOADS**:

Payload max: 500 kg
Stacking load (max): 1 250 kg
Stacking factor: 1+2