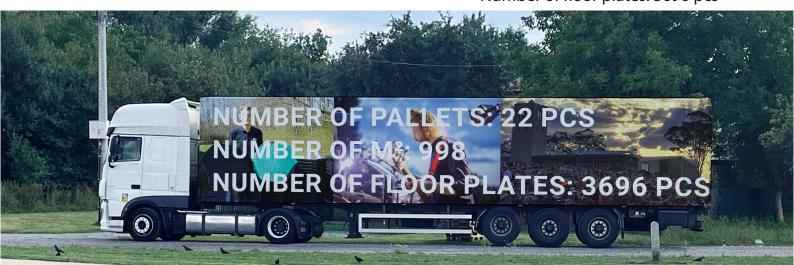

### LOADING SEMITRUCK

Number of pallets: 22

Number of sqm: 998 Number of floor plates: 3696 pcs