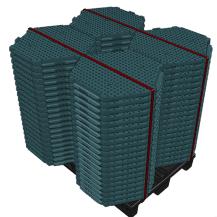

#### Flexible Floor Light Duty

- 84 pcs base tiles (22.68 m2)
- 1200 x 1200 x 1200 mm (LxWxH)
- Weight pallet: 260 kg
- Double stack two pallets to a total height of 2400 mm