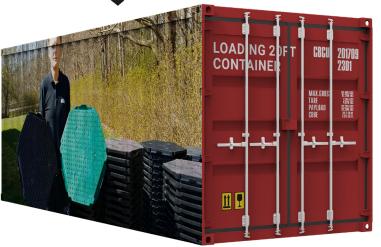

### **LOADING 20FT CONTAINER**

Flexible Floor Heavy Duty

1344 pcs base tiles (362,88 m2)

Weight container: 1344 pcs x 3,1 kg

= 4166,40 kg + pallets